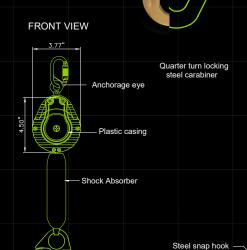

### **Design Specifications**

Robust & durable plastic casing

Quarter turn locking steel Carabiner at anchorage end

Steel snap hook at attachment end

Technora Webbing with Shock Absorber

Length

6ft. (1.8m)

Webbing Thickness

13/16"

Total Weight

2.7 lbs. (1.2 Kg)

### **ANSI Performance Specifications**

**Connector Strength** 

5,000 lbs.

Max. Capacity

310 lbs.

Max. Arrest Distance

24" CLASS A

Avg. Arrest Force

<1,800 lbs.

Web Min. Breaking Strength

**OSHA** 

ANSI

Do not skip user instructions supplied with this product.
Alteration or misuse of this product or failure to follow instructions may lead to serious injury or even death.